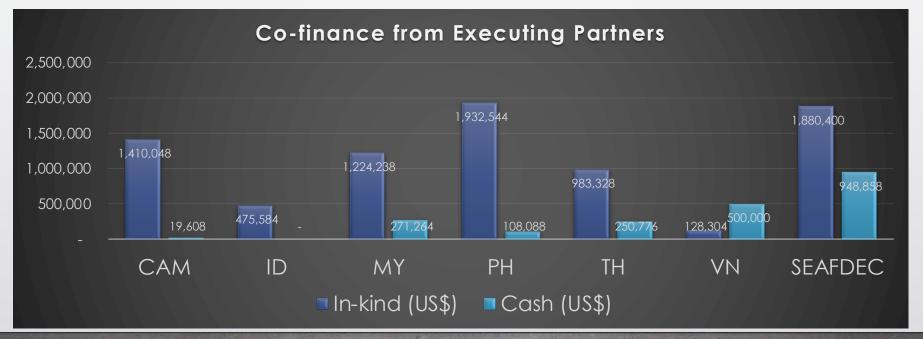

### Co-financing from Executed Partners as of 30 June 2021

|                | CAM       | ID      | MY        | PH        | TH        | VN      | SEAFDEC   | TOTAL      |
|----------------|-----------|---------|-----------|-----------|-----------|---------|-----------|------------|
| In-kind (US\$) | 1,410,048 | 475,584 | 1,224,238 | 1,932,544 | 983,328   | 128,304 | 1,880,400 | 8,034,446  |
| Cash (US\$)    | 19,608    | -       | 271,264   | 108,088   | 250,776   | 500,000 | 948,858   | 2,098,594  |
|                | 1,429,656 | 475,584 | 1,495,502 | 2,040,632 | 1,234,104 | 628,304 | 2,829,258 | 10,133,040 |